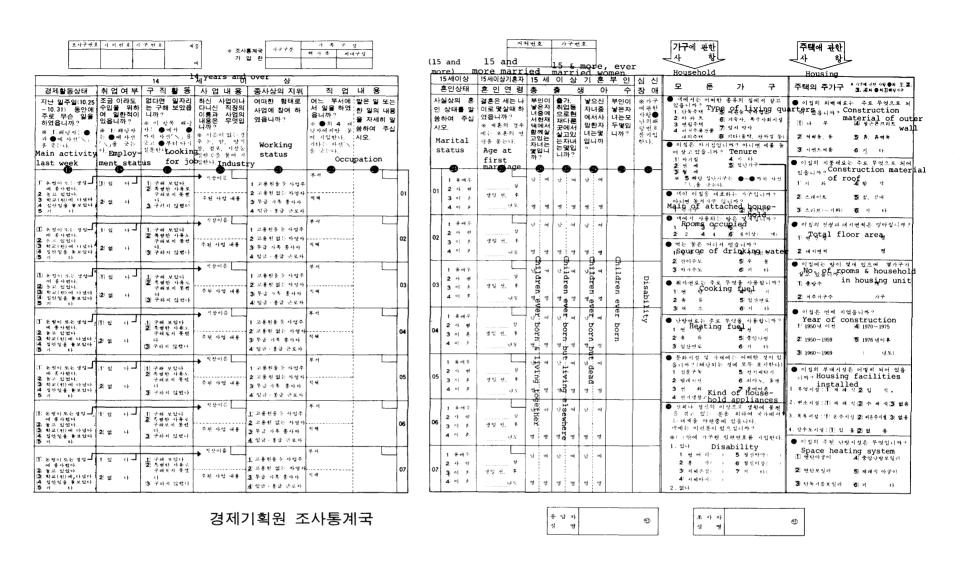

|             | )센서스<br>식 제20 - 1호                               |                         |                    |                   |                       | Ques                             | tionna<br>7                      | uire for 100% o<br>지정 통계 제 <b>1</b>             | f popul<br>호밀           | ation : Ce<br>제2ㅎ                       | nsus of                               | Korea, 1980                                                          |                                                             |                                             |                                                                             |
|-------------|--------------------------------------------------|-------------------------|--------------------|-------------------|-----------------------|----------------------------------|----------------------------------|-------------------------------------------------|-------------------------|-----------------------------------------|---------------------------------------|----------------------------------------------------------------------|-------------------------------------------------------------|---------------------------------------------|-----------------------------------------------------------------------------|
| 인<br>관      | 기 세20 - 1호<br>[구에 한사항                            | 도 구시군                   | 동읍면                | <b>통리 (아파</b>     | <u>.</u> )            | 변지<br>호<br>- )                   | 198                              |                                                 | 및 주                     | 택 센서<br><sup>1,5</sup> r.e              | 스                                     | 가구에<br>관한사항<br>Household                                             | 기치번호 가구번호 매중<br>매                                           | * 조사를 가 구 분 마하사항 Housing                    | * 경기입란 가 축 구 성 해가축 세대구성                                                     |
|             |                                                  |                         | 돈                  | 사                 | 람                     | All per                          | csons                            | 5 세 0                                           | ·                       | 15세이상                                   | 심 신                                   | 모든                                                                   | 가 구                                                         |                                             | : 가구에 관한 사항 ●의 [ <u>1</u> ].[3].<br>[3]. [4]의 ●의 [1] 해당가구                   |
|             | 이 룸                                              | 가구추와의 관계<br>이분은 가구      | 성 별<br>이분은         | 이분은               | 나<br>몇연도에             | 이<br>실제로                         | ※확산                              | 교육정                                             | 도                       | 혼인상태<br>사실상의 후                          | 장 애<br>※가구에                           | ● 택에서는 어때:                                                           | 한 종류의 집에서 살고 있음                                             | <b>A</b> 1310 000 12                        | 는 주로 무엇으로 되어 있                                                              |
| 7<br>2<br>2 | N시는 분들의 이<br>등을 빠짐없이 말<br>증하여 주십시오,<br>백에서 함께 생활 | 주와 어떠한<br>관계에 있읍<br>니까? | 남자입니<br>까?<br>여자입니 | 에는나<br>이로몇<br>살입니 | 출생하였<br>읍니까?<br>※ 출생연 | 집에서<br>쇠는생<br>일은언<br>제입니<br>까?   | ※ 천년<br>표를보<br>고조사<br>원이만<br>나이를 | 학교를 어디까지 다녔옵니 까?                                |                         | 사일정의 혼<br>인상태를 말<br>씀하여 주십<br>시오.       | 짜가기에<br>관한사항<br>●난의해<br>당번호를<br>기입한다. | 니까? Type<br>① 단독추택<br>22. 아 파 트<br>31. 연립주택                          | of living quarters    등 여분등 숙박업소    6 기숙사, 특수사회시설    경 임시막사 | Consti<br><sup>옵니까</sup> of out             | 는 구도 구셨으로 되어 있<br>ruction material<br>ter wall<br>④ 철근론크리트                  |
| ż           | I시는 분이면 가<br>보부 점원이나 친                           | Relation-               | 까?                 | 까?                | 도를 모를<br>경우 띠를        | 까 ?<br>양력입<br>니까 ?               | 기입한<br>다                         | Education st                                    | tatus                   | Marital                                 | 기급한다.                                 |                                                                      | 주택 8 기타 (움막, 관자집등)                                          | [2] 석박분, 둘                                  | 🗓 赤、身州を                                                                     |
| 1           | 보는 분도 포함<br>보다                                   | household               | Sex                | Age               | 물어 기<br>입한다.          | 음력입<br>니까?                       | -                                |                                                 |                         | status                                  | Disabi                                | 이십은 자기십<br>lity 고 있읍니까?<br>① 자기집                                     | 입니까? 아니면 세를 들어 살<br>Tenure<br>계기 타                          | ③ 시벤트제품                                     | <b>6</b> 기 타                                                                |
| 01          | Name of Eac                                      | head                    | <b>1</b>           | 0                 | Year of               | <b>o</b><br>Date ৠ               | <b>0</b>                         | D 안다녔용                                          | <b>1</b>                | <b>①</b> + ₩ +                          | •                                     | 2 전 세<br>3 월 세<br>* ⑤해당 집단가구                                         | 41 기 타<br>⑤ 집단가구————<br>"는 ●~●까지 사선「\」을 굿                   | ន្នបាក Consta                               | 는 추로 무엇으로 되어있<br>ruction material<br>pof ag 함 석                             |
|             | household                                        |                         | <b>2</b> od        | ¥                 |                       | birth                            |                                  | 22 국 민 51 실업고<br>31 중 학 66 초 대<br>41 인문고 22 대 학 | [2] 개 학<br>3] 중 되       | 2 小 世<br>3 이 혼<br>4 미 혼                 |                                       | 면 동거가구 입                                                             |                                                             | <ul><li>길 스레이트</li><li>③ 스라브(~기와)</li></ul> | 15] 짚, 잘대<br>65] 기 타                                                        |
| 02          |                                                  | <b>8</b> 42.00          | II #               |                   | 년도                    | શૃ                               |                                  | 11 안다녔음<br>21 국 민 <b>5</b> 1 실업고                | [ ] 불 업<br>  [ 2] 재 학   | <ul><li>□ 유 배 우</li><li>② 사 형</li></ul> |                                       | ① 주가구<br>● 댁에서 사용하<br>① ROOMS30 Q                                    | [2] 동거가구<br>는 방은 몇 개 입니까?<br>gccugied                       | ❸ 이집의 전평과 대<br>Total floc                   | H지면적은 얼마입니까?<br>Or area <sub>평</sub>                                        |
| UZ.         |                                                  |                         | <b>2</b> ∞4        | 살                 | 띠                     | 일<br>음 양                         |                                  | ③중 학 ⑥초 대<br>④ 인문고 ② 대 학                        | 3 중 sl                  | 31 01 E                                 |                                       | 21 2                                                                 | 4 <b>⑤</b> 6이상( 개)<br>서 연습니까?<br>Granking water             | 2) 대지면격                                     | 경                                                                           |
| 03          |                                                  | e e                     | Œ A                |                   | 년도                    | و <u>ا</u><br>چا                 |                                  | ① 안다녔음<br>② 국 민 5 실업고<br>③ 중 학 6 초 대            | ① 출 업<br>② 재 학          | ① 유배우<br>② 사 별<br>③ 이 후                 |                                       | 2) 간이수도<br>3) 차가수도                                                   | 53 수 물<br>(6) 기 타                                           | 고 있옵니까? No<br>게 충 방 수                       | ! 개 있으며 및 가구가 살<br>o. of rooms and<br>ousehold <sub>개</sub> in housi<br>nit |
|             |                                                  |                         | <b>2</b> ∞i        | 살                 | <br>                  | 을 양                              |                                  | 또 인문고 ☑ 대 학                                     | <b>3</b> 1 중 되          | <b>■</b> • •                            |                                       | 11 Cooking                                                           |                                                             | ② 거주가구주<br>● 이칩은 언제 지었                      | 가구                                                                          |
|             |                                                  | 3600                    | 11 남               |                   | ñ, Z<br>· 원           | ① 안다녔음<br>② 국 민 <b>5</b> 성업고 (F) | 11 弁 배 우<br>22 사 • 11            | 2 A A<br>3 M 4                                  | [5] 임산연료<br>[6] 가 타     | 기업은 연체 자였<br>Year of co<br>③ 1950년 이전   | かれて<br>onstruction<br>国 1970~1975     |                                                                      |                                                             |                                             |                                                                             |
| 04          |                                                  |                         | <b>2</b> od        | 살                 | n)                    | 일<br>음 양                         |                                  | ③중 학 ⑤초 대<br>④인문고 ②대 학                          | [2] 재 학<br>[3] 중 되      | 3 · 2<br>4 · 2                          |                                       | 한 남방 연료는 수<br>[1] eHeading<br>23 유 류                                 | 는로 무엇을 사용합니까?<br>fuepd 전 기<br>50 중앙난방                       | 22 1950∼1959<br>(3) 1960∼1969               | (5) 1976년 이후<br>년도)                                                         |
|             |                                                  | 62,00                   | ① ∀                |                   |                       | શૃ                               |                                  | [1] 안다녔음                                        | !                       | <br> ∏ # ₩ ₽                            |                                       | ③ 임산연료<br>Kind of hou                                                | <b>6</b> )기 타<br>Sehold appliances<br>사제는 어떠한 것이 있습         |                                             | 으<br>은 어떻게 되어 있음니                                                           |
| 05          |                                                  |                         | [2] on             |                   | 년도                    | 일                                |                                  | 22 국 민 52 실업고<br>33 중 학 63 초 대<br>42 인문고 72 대 학 | ① 출 업<br>② 개 학<br>③ 중 회 | 2 사 별<br>3 이 혼<br>4 미 혼                 |                                       | 니까? (해당되<br>[1] 신문구독·<br>[2] 텔레비전                                    | 는 것에 모두 표시한다.)<br>(5) 전기세탁기<br>(6) 의아노, 울겐                  |                                             | facilities                                                                  |
|             |                                                  | ×37                     |                    | 설                 | α)                    | 음양                               |                                  |                                                 | <u> </u>                |                                         |                                       | 3] 전 화<br>[4] 전기냉장고                                                  | 7기 붕에어콘                                                     | 2. 번소시설 : [1] 재 래                           | 4.22 수세식 <b>3</b> 1 없음                                                      |
| 06          |                                                  |                         | II ₩               |                   | 년도                    | o]  <br>                         |                                  | ① 안타녔음<br>② 국 민 ⑤ 실업고<br>③ 중 한 ⑥ # 대            | ① 출 업<br>22 개 박         | <ul><li>표 유배우</li><li>2 사 별</li></ul>   |                                       | 고 있는 분을                                                              | 이상으로 생활에 불편을 겪<br>위하여 국가에서는 대책을                             | 3. 목욕시설: [1] 온수시<br>4. 상수도시설: [1] 있         | 설 22 비온수시설(32 없음<br>용 22 없 용                                                |
|             |                                                  |                         | [2] ¤              | 살                 | αļ                    | 문<br>당                           |                                  | এতে ও ছোল ল<br>■ প্≘িম 7ীলা থ                   | <b>3</b> ₹ 51           | 3 o                                     |                                       | 마련중에 있옵니다. 대에는 이런분이 있으<br>십니까? Disability<br>※ ( )안에 가구원 일련번호를 기입한다. | 니다. 댁에는 이런분이 있으<br>isability<br>+구원 일련번호를 기입한다.             | ○ 이집의 주된 난방                                 | 시설은 무엇입니까?                                                                  |
| 07          |                                                  |                         | ① ♣                |                   | 년도                    | Đị.                              |                                  | ① 안다녔음<br>② 국 박 ⑤ 실업고                           | ① 훈 업                   | 1]유배우<br>2]사 19                         |                                       | 1. 있다<br>1. 병어리(<br>2. 봉 사(                                          | ) [5] 정신박약( )<br>) [6] 정신이상( )                              | Space heat<br>① 현단아중이                       | ing system<br>40 हेअसमेम्ब्र                                                |
|             |                                                  |                         | [ <b>2</b> ] α     | 살                 | (c)                   | 일<br>음 양                         |                                  | 33 중 학 (5) 초 대<br>4D 인문고 (2) 대 학                | 2 개 학<br>3 중 되          | 20 √ ¥<br>30 ₹<br>40 ₹                  |                                       | 를 중 작(<br>호 지체손실(<br>로 지체마비(<br>2.없다                                 | ) ( <b>2</b> 7 <b>E</b> ) ( )                               | ② 연탄보일러<br>③ 단독기름보일러                        | ⑤ 재래식 아궁이<br>⑥ 기 타                                                          |
|             |                                                  |                         |                    | 1                 |                       |                                  |                                  |                                                 | 1                       | L                                       |                                       | H                                                                    |                                                             | H                                           |                                                                             |