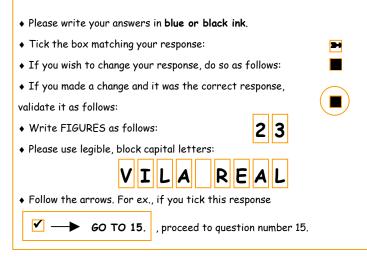

|                                                                                                                                  |                   | •                                                                    | TO BE COMPLETED BY THE ENUMERATOR                  |
|----------------------------------------------------------------------------------------------------------------------------------|-------------------|----------------------------------------------------------------------|----------------------------------------------------|
| Questionnaire of the National Statistical System (Law no. 6/89, of 15 April) under obligatory answer. Registered at the National |                   |                                                                      | PARISH                                             |
| Statistical Institute with no. 9278, valid until 31/12/2001.                                                                     |                   | $\sim$                                                               |                                                    |
| Attention please:                                                                                                                |                   | CIONAL DE ESTATÍSTICA                                                |                                                    |
| Use a black or blue pen.                                                                                                         |                   | PORTUGAL                                                             | SECTION.                                           |
| Indicate your answer with an X.                                                                                                  |                   |                                                                      |                                                    |
| Write figures like this 23                                                                                                       |                   | 50505                                                                |                                                    |
|                                                                                                                                  |                   |                                                                      |                                                    |
|                                                                                                                                  | 2                 |                                                                      | LIVING QUARTER                                     |
| Follow the arrows                                                                                                                | XIV Recenseame    | ento Geral da População                                              |                                                    |
| со то 16                                                                                                                         | IV Recenseame     | ento Geral da Habitação                                              | HOUSEHOLD                                          |
| со то 16                                                                                                                         |                   |                                                                      |                                                    |
| If you have any doubt please read the instructions.                                                                              |                   |                                                                      | PERSON                                             |
|                                                                                                                                  | INDIVIDUA         | L QUESTIONNAIRE                                                      |                                                    |
|                                                                                                                                  |                   |                                                                      |                                                    |
| 1. NAME:                                                                                                                         |                   |                                                                      | Y YOU HAVE INDICATED IN THE PREVIOUS               |
| I. NAME.                                                                                                                         |                   | INCAPACITY DEGREE?                                                   | MPETENT AUTHORITY ASCRIBED YOU AN                  |
|                                                                                                                                  |                   |                                                                      |                                                    |
| 2. SEX: ◆ Male 1 ◆ Female                                                                                                        | 3                 | ◆ No 1 → GO                                                          | FO 9                                               |
|                                                                                                                                  |                   | <ul> <li>Yes, indicate the degree:</li> <li>Less than 30%</li> </ul> |                                                    |
| 3. WHERE IS YOUR USUAL RESIDENCE?                                                                                                |                   | • • • • • • • • • • • • • • • • •                                    |                                                    |
| ◆ At this living quarter and lives here the most of the year                                                                     | 1                 | ♦ 30 - 59%                                                           | 3 ♦ More than 80% 5                                |
| ♦ At this living quarter but does not lives here the most of the                                                                 | e year            | 9. WHERE WAS YOUR PLACE O                                            | OF USUAL RESIDENCE ON DECEMBER 31, 1999?           |
| due to studies, illness, etc                                                                                                     |                   |                                                                      | ,                                                  |
| ◆ Elsewhere, just staying here temporarily                                                                                       | End of completing |                                                                      | 11 		 End of completing                            |
| 3.1. WHAT IS YOUR SITUATION ON 12 MARCH, AT 00.00                                                                                | HOURS             | ♦ In the parish where you live                                       | 12                                                 |
| Present at this living quarter                                                                                                   |                   | ♦ In other parish of the municipa                                    | lity where you live 13                             |
|                                                                                                                                  |                   | ♦ In other municipality, please wr                                   |                                                    |
| ◆ Absent                                                                                                                         |                   |                                                                      |                                                    |
|                                                                                                                                  |                   |                                                                      |                                                    |
| 4. DATE OF BIRTH: Day Month Ye                                                                                                   | ear               | ♦Timor 15 ♦Mozan                                                     | nbique 18                                          |
|                                                                                                                                  |                   | ◆ Macau 16 ◆ Cape                                                    | Vert 19 ♦ Brazil                                   |
|                                                                                                                                  | Midaurad          |                                                                      |                                                    |
| STATUS                                                                                                                           | Widowed4          | ♦Angola 17 ♦ Germa                                                   | any 20 • Venezuela 23                              |
| ♦ Married: with register 2 ♦                                                                                                     | Separated5        | ♦ Other country, write in:                                           |                                                    |
| without register 3                                                                                                               | Divorced6         |                                                                      |                                                    |
|                                                                                                                                  |                   |                                                                      |                                                    |
| 6. PLACE OF RESIDENCE OF THE MOTHER AT THE TIN                                                                                   | IE OF BIRTH:      | 10. WHERE WAS YOUR PLACE                                             | OF USUAL RESIDENCE ON DECEMBER 31, 1995?           |
| ♦ In the parish where you live                                                                                                   | 12                | ♦ Not yet born                                                       |                                                    |
| ♦In other parish of the municipality where you live                                                                              |                   | In the parish where you live                                         |                                                    |
| ♦In other municipality, please write in:                                                                                         |                   |                                                                      |                                                    |
|                                                                                                                                  |                   | <ul> <li>In other parish of the municipal</li> </ul>                 | lity where you live                                |
|                                                                                                                                  |                   | ♦ In other municipality, please wr                                   | ite in:                                            |
| ◆Timor 15 ◆Mozambique 18 ◆ Fr                                                                                                    | ance 21           |                                                                      |                                                    |
|                                                                                                                                  | azil 22           |                                                                      |                                                    |
|                                                                                                                                  |                   | ♦Timor 15 ♦Mozar                                                     | nbique         18         ♦ France         21      |
| ◆Angola 17 ◆ Germany 20 ◆ Ve                                                                                                     | enezuela 23       | ◆ Macau 16 ◆ Cape                                                    | Vert 19 ♦ Brazil                                   |
| ♦Any other country, please write in:                                                                                             |                   | ♦Angola 17 ♦ Germ                                                    | any                                                |
|                                                                                                                                  |                   | ♦ In other country, please write in                                  |                                                    |
|                                                                                                                                  |                   | • In other country, please white in                                  |                                                    |
|                                                                                                                                  |                   |                                                                      |                                                    |
| 7. WHAT IS YOUR CITIZENSHIP:                                                                                                     |                   |                                                                      |                                                    |
| Portuguese only                                                                                                                  |                   | 11. LITERACY                                                         | name; only read but do not write, or just read and |
| <ul> <li>♦ Double citizenship</li> </ul>                                                                                         |                   |                                                                      | , then indicate "Not able to read and write"       |
|                                                                                                                                  |                   | ♦Able to read and write                                              | 1 ♦ Not able to read and write 3                   |
| Portuguese and other                                                                                                             |                   |                                                                      |                                                    |
| Other cases                                                                                                                      | 3                 | 12. ARE YOU ATTENDING OR                                             | HAVE YOU EVER ATTENDED SCHOOL?                     |
| ◆Foreign, from country indicated in question 6                                                                                   |                   | ♦No, never attended                                                  | 1 GO TO 16.                                        |
| ♦ Foreign, from another country, please write in:                                                                                |                   | ♦ Attending                                                          | 3                                                  |
|                                                                                                                                  |                   | -                                                                    |                                                    |
|                                                                                                                                  |                   | ♦ Attended, but no more                                              | 5                                                  |
| ♦Stateless                                                                                                                       |                   | 13. HIGHEST EDUCATION LEV                                            | EL THAT YOU ATTEND OR HAVE ATTENDED:               |
| <b>↓</b> Otdicious                                                                                                               |                   | ♦ Pre – Primary                                                      | 11                                                 |
| 8. DO YOU HAVE ANY DISABILITY?                                                                                                   |                   |                                                                      |                                                    |
| ◆ No 1 <b>—</b> GO TO 9                                                                                                          |                   | ♦Basic – 1° degree                                                   | 12 ◆Tertiary – 1º degree (Bac) 17                  |
| ♦ Yes, indicate the type:                                                                                                        | _                 | ◆Basic – 2º degree                                                   | 13     ♦ Tertiary – 2° degree (lic)     18         |
| ♦ Hearing                                                                                                                        |                   | ♦Basic – 3º degree                                                   | 14 • Tertiary – 3° degree (Mas). 19                |
| ♦ Visual                                                                                                                         |                   | ♦ Secondary                                                          | 15 ◆Tertiary – 4° degree (Phd) 20                  |
| ♦ Physical                                                                                                                       | 7                 |                                                                      |                                                    |