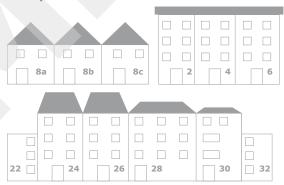

### **Questions about dwellings** You can enter data for up to 6 dwellings on the following pages

| If yo | ou are the owner<br>er the data under                        | of a <b>one-fan</b> | <b>nily house</b> or o | 5, .      | •          | dwelling, please                                                                                       |
|-------|--------------------------------------------------------------|---------------------|------------------------|-----------|------------|--------------------------------------------------------------------------------------------------------|
|       |                                                              |                     |                        |           |            |                                                                                                        |
| Dw    | elling 1                                                     |                     |                        |           |            |                                                                                                        |
| W1    | Please enter t                                               |                     |                        | nes of up | to two pe  | ersons living in the dwelling on 9 May 2011.                                                           |
|       |                                                              |                     |                        |           |            | ouse/dwelling. Leave these boxes blank if it is a diplomat's used exclusively for commercial purposes. |
|       | Occupant 1:                                                  | First name          | / / / / /              | / / / /   | / / / /    | ///////////////////////////////////////                                                                |
|       |                                                              | Surname             | / / / / /              | / / / /   | / / / /    |                                                                                                        |
|       | Occupant 2:                                                  | First name          | / / / / /              | / / / /   | / / / /    |                                                                                                        |
|       |                                                              | Surname             | / / / / /              | / / / /   | ////       |                                                                                                        |
|       |                                                              |                     |                        |           |            |                                                                                                        |
|       | Is it a freehold dwelling?                                   | d                   | Yes                    | G         | to quest   | ion W2.                                                                                                |
|       | (let or owner-od                                             | ccupied)            | No                     | G         | o to quest | ion W3.                                                                                                |
| W2    | Who owns the                                                 | e dwelling?         | 8                      |           | W5         | How many rooms are in the dwelling?                                                                    |
|       | Private individua                                            | _                   |                        |           |            | Please count in the kitchen as well as every room of 6m² or more (except bathroom, toilet, corridor).  |
|       | Private sector c                                             | ompany              |                        |           |            | Number of rooms                                                                                        |
|       | Public sector co                                             | mpany, churc        | h or the like          | . /       | W6         | Is there a toilet in the dwelling?                                                                     |
|       | Housing co-ope                                               | rative              |                        |           |            | Yes / No /                                                                                             |
| W3    | How is the dw<br>2011? 9                                     | elling being        | used on 9 May          | /         | W7         | Is there a bathtub or shower in the dwelling? 12                                                       |
|       | Occupied by ow                                               | ner                 |                        | /         |            | Yes / No /                                                                                             |
|       | Let for residenti                                            | ial use             |                        | /         | W8         | How many persons are living in the                                                                     |
|       | Vacant                                                       |                     |                        | /         |            | dwelling on 9 May 2011? II                                                                             |
|       | Whole dwelling commercial pur                                |                     | ely for                |           | WO         | Number of persons // //                                                                                |
|       | If the whole dwell<br>purposes, there a<br>on this dwelling. | ire no more que     | estions to answer      | /         | W9         | This dwelling is 14 a holiday or leisure dwelling (not continuously used for commercial/               |
| W4    | What is the flo                                              | oor space of        | the dwelling?          | 10        |            | hotel purposes)                                                                                        |
|       | Floor space in m                                             | n²                  | /                      | ///       |            | a diplomat's dwelling/dwelling of foreign armed forces                                                 |
|       |                                                              |                     |                        |           |            | none of the two                                                                                        |